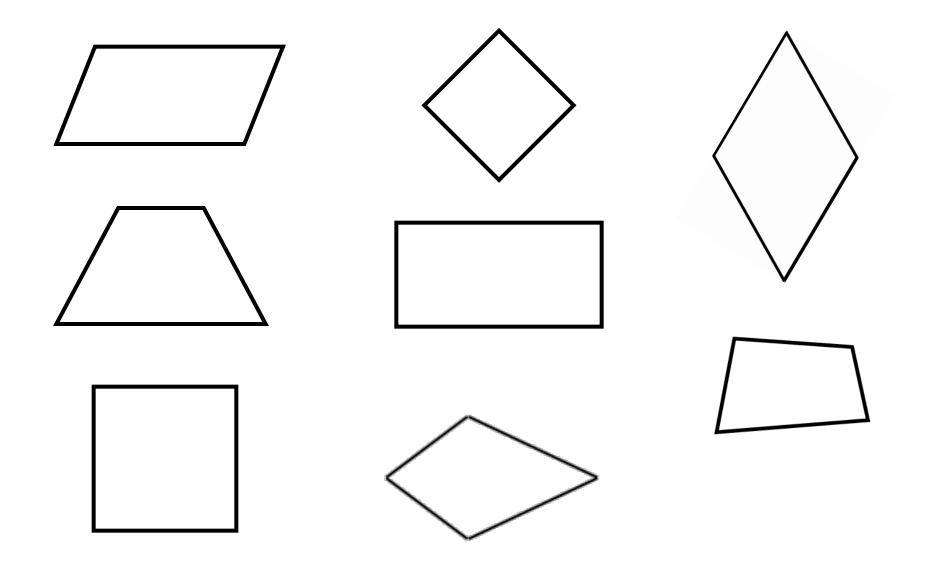

#### 1. Create a diagram that includes the following terms:

- Parallelogram
- Rectangle
- Square
- Rhombus
- Trapezoid
- Kite

2. Cut out the quadrilaterals from the resource page and glue each one in the appropriate place on your diagram.