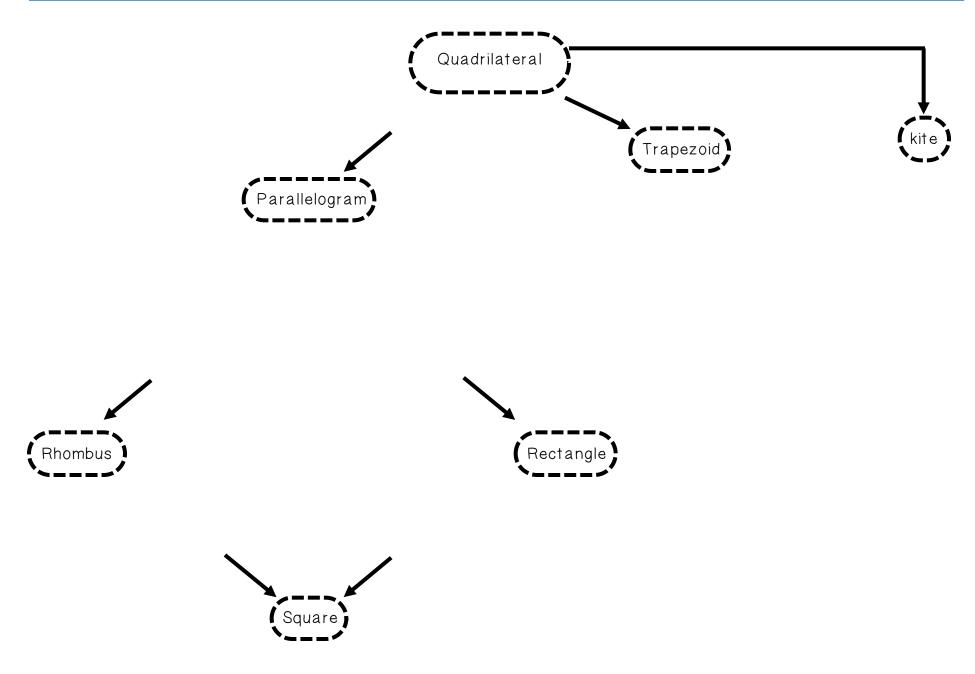

#### 1. Create a diagram that includes the following terms:

- Parallelogram
- Rectangle
- Square
- Rhombus
- Trapezoid
- Kite

2. Cut out the quadrilaterals from the resource page and glue each one in the appropriate place on your diagram.

### Quadrilateral Diagram

#### Quadrilateral Diagram