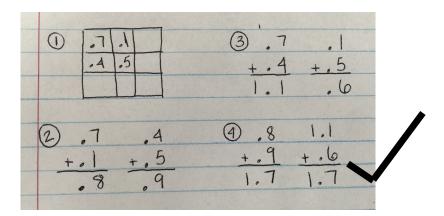

## Decimal Addition Puzzle

You will need: decimal addition puzzles in sheet protectors, dry erase markers

- 1. Choose a puzzle to solve.
- 2. Add numbers horizontally and write the sum in the empty squares to the right of the thick line.
- 3. Add numbers vertically and write the sum in the boxes below the thick line.
- 4. Find the corner box by adding your sums vertically. Check the corner box by adding your sums horizontally.

Example:

| .7  | .1 | .8  |
|-----|----|-----|
| .4  | .5 | .9  |
| 1.1 | .6 | 1.7 |

| .7 | . [ |  |
|----|-----|--|
| .4 | .5  |  |
|    |     |  |
|    |     |  |
| .2 | .6  |  |
| .6 | .9  |  |
|    |     |  |